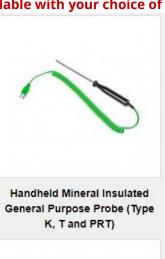

#### This kit is available with your choice of handheld temperature sensors, the range is as below:

Spring Loaded Thermocouple with Copper Disc Tip

Handheld Stainless Steel Air Probes (Type K, T & PRT)

Right Angled Probe

### Below is a list of round handle sensors to choose from:

| Style                                                                                      | Product Code |
|--------------------------------------------------------------------------------------------|--------------|
| Ceramic Tip and Coiled Element - IEC Type K                                                | XE-3818-001  |
| Handheld Mineral Insulated General Purpose Probe - IEC Type K - 1.5mm dia by 100mm length  | XE-3806-001  |
| Handheld Mineral Insulated General Purpose Probe - IEC Type K - 1.5mm dia by 300mm length  | XE-3811-001  |
| Handheld Mineral Insulated General Purpose Probe - IEC Type K - 3.0mm dia by 100mm length  | XE-3808-001  |
| Handheld Mineral Insulated General Purpose Probe - IEC Type T - 3.0mm dia by 100mm length  | XE-3809-001  |
| Handheld Mineral Insulated General Purpose Probe - IEC Type K - 3.0mm dia by 300mm length  | XE-3812-001  |
| Handheld Mineral Insulated General Purpose Probe - IEC Type T - 3.0mm dia by 300mm length  | XE-3813-001  |
| Handheld Mineral Insulated General Purpose Probe - IEC Type K - 6.0mm dia by 120mm length  | XE-3814-001  |
| Handheld Mineral Insulated General Purpose Probe - IEC Type T - 6.0mm dia by 120mm length  | XE-3815-001  |
| Handheld Mineral Insulated General Purpose Probe - ANSI Type K - 1.5mm dia by 100mm length | XE-3855-001  |
| Handheld Mineral Insulated General Purpose Probe - ANSI Type T - 1.5mm dia by 100mm length | XE-3856-001  |
| Handheld Mineral Insulated General Purpose Probe - ANSI Type T - 1.5mm dia by 300mm length | XE-3858-001  |
| Handheld Mineral Insulated General Purpose Probe - ANSI Type K - 3.0mm dia by 100mm length | XE-3859-001  |
| Handheld Mineral Insulated General Purpose Probe - ANSI Type T - 3.0mm dia by 100mm length | XE-3860-001  |
| Handheld Mineral Insulated General Purpose Probe - ANSI Type K - 3.0mm dia by 300mm length | XE-3861-001  |
| Handheld Mineral Insulated General Purpose Probe - ANSI Type T - 3.0mm dia by 300mm length | XE-3862-001  |
| Handheld Mineral Insulated General Purpose Probe - JIS Type K - 1.5mm dia by 300mm length  | XE-3873-001  |
| Handheld Mineral Insulated General Purpose Probe - JIS Type T - 1.5mm dia by 300mm length  | XE-3874-001  |
| Handheld Mineral Insulated General Purpose Probe - JIS Type K - 3.0mm dia by 100mm length  | XE-3875-001  |
| Handheld Mineral Insulated General Purpose Probe - JIS Type T - 3.0mm dia by 100mm length  | XE-3876-001  |
| Handheld Mineral Insulated General Purpose Probe - JIS Type K - 3.0mm dia by 300mm length  | XE-3877-001  |
| Handheld Mineral Insulated General Purpose Probe - JIS Type T - 3.0mm dia by 300mm length  | XE-3878-001  |
| Handheld Stainless Steel Air Probes - IEC Type K                                           | XE-3800-001  |
| Handheld Stainless Steel Air Probes - IEC Type T                                           | XE-3801-001  |
| Handheld Stainless Steel Air Probes - Type PRT                                             | XE-3854-001  |
| Handheld Mineral Insulated General Purpose Probe - IEC Type T - 1.5mm dia by 100mm length  | XE-3807-001  |
| Handheld Mineral Insulated General Purpose Probe - IEC Type K - 1.5mm dia by 300mm length  | XE-3810-001  |
| Right Angled Probe - Type K IEC                                                            | XE-3819-001  |
| Right Angled Probe and Copper Disc Tip - Type K IEC                                        | XE-3817-001  |
| Spring Loaded Thermocouple with Copper Disc Tip - Type K IEC                               | XE-3816-001  |
| Stainless Steel Penetration Probes - IEC Type K - 1.6mm dia by 60mm length                 | XE-3851-001  |
| Stainless Steel Penetration Probes - IEC Type T - 1.6mm dia by 60mm length                 | XE-3850-001  |
| Stainless Steel Penetration Probes - IEC Type K - 3.3mm dia by 120mm length                | XE-3802-001  |
| Stainless Steel Penetration Probes - IEC Type T - 3.3mm dia by 120mm length                | XE-3803-001  |
| Stainless Steel Penetration Probes - IEC Type K reduced tip - 3.3mm dia by 120mm length    | XE-3852-001  |
| Stainless Steel Penetration Probes - IEC Type T reduced tip - 3.3mm dia by 120mm length    | XE-3853-001  |
| Stainless Steel Penetration Probes - IEC Type K - 3.3mm dia by 300mm length                | XE-3804-001  |
| Stainless Steel Penetration Probes - IEC Type T - 3.3mm dia by 300mm length                | XE-3805-001  |
| Stainless Steel Penetration Probes - ANSI type K - 1.6mm dia by 60mm length                | XE-3863-001  |