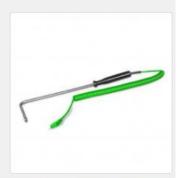

#### This kit is available with your choice of handheld temperature sensors, the range is as below:

Spring Loaded Thermocouple with Copper Disc Tip

Handheld Stainless Steel Air Probes (Type K, T & PRT)

Right Angled Probe

Ceramic Tip and Coiled Element

Right Angled Probe and Copper Disc Tip

Stainless Steel Penetration Probes (Types K or T in IEC, ANSI, JIS or PRT)

Type K or T - Handheld Moving
Air Probe

Type K Handheld Surface Probe