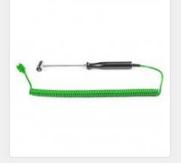

#### This kit is available with your choice of handheld temperature sensors, the range is as below:

Spring Loaded Thermocouple with Copper Disc Tip

Handheld Stainless Steel Air Probes (Type K, T & PRT)

Right Angled Probe

Ceramic Tip and Coiled Element

Right Angled Probe and Copper Disc Tip

Stainless Steel Penetration Probes (Types K or T in IEC, ANSI, JIS or PRT)

Type K or T - Handheld Moving
Air Probe

Type K Handheld Surface Probe