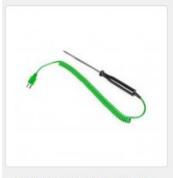

#### This kit is available with your choice of handheld temperature sensors, the range is as below:

Spring Loaded Thermocouple with Copper Disc Tip

Handheld Stainless Steel Air Probes (Type K, T & PRT)

Right Angled Probe

Ceramic Tip and Coiled Element

Right Angled Probe and Copper Disc Tip

Stainless Steel Penetration Probes (Types K or T in IEC, ANSI, JIS or PRT)

Type K or T - Handheld Moving
Air Probe

Type K Handheld Surface Probe