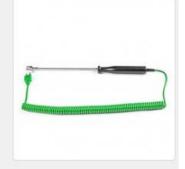

#### This kit is available with your choice of handheld temperature sensors, the range is as below:

Spring Loaded Thermocouple with Copper Disc Tip

Handheld Stainless Steel Air Probes (Type K, T & PRT)

Right Angled Probe

Ceramic Tip and Coiled Element

Right Angled Probe and Copper Disc Tip

Stainless Steel Penetration Probes (Types K or T in IEC, ANSI, JIS or PRT)

Type K or T - Handheld Moving
Air Probe

Type K Handheld Surface Probe