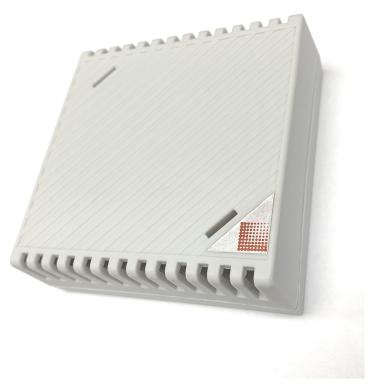

## **Specifications**

| XE-3670-001                                                                             |
|-----------------------------------------------------------------------------------------|
| PT100 wall mounting indoor temperature sensor for environmental temperature measurement |
| For indoor use only                                                                     |
| Moulded case L85 x W85 x H30mm                                                          |
| +70°C                                                                                   |
| -50°C                                                                                   |
| Class B to IEC 751                                                                      |
| Can be connected to any 2, 3 or 4 wire instrument                                       |
| Vented construction                                                                     |
| Surface or standard electrical conduit mounting                                         |
| Cable entry slots underside of housing                                                  |
| Air Indoor Sensor                                                                       |
|                                                                                         |