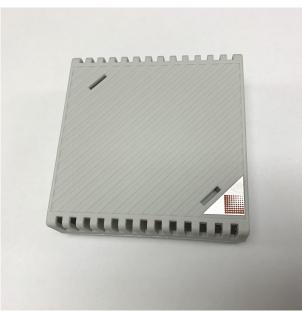

## **Specifications**

| XE-3670-001                                                                             |
|-----------------------------------------------------------------------------------------|
| PT100 wall mounting indoor temperature sensor for environmental temperature measurement |
| For indoor use only                                                                     |
| Moulded case L85 x W85 x H30mm                                                          |
| +70°C                                                                                   |
| -50°C                                                                                   |
| Class B to IEC 751                                                                      |
| Can be connected to any 2, 3 or 4 wire instrument                                       |
| Vented construction                                                                     |
| Surface or standard electrical conduit mounting                                         |
| Cable entry slots underside of housing                                                  |
| Air Indoor Sensor                                                                       |
|                                                                                         |