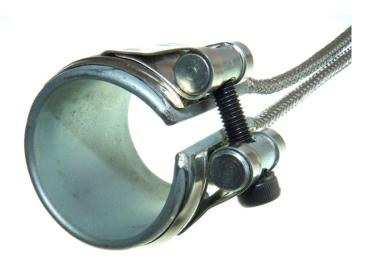

## **Specifications**

| General Description   | Best quality Mica for high dielectric strength and maximum heat transfer                                                                              |
|-----------------------|-------------------------------------------------------------------------------------------------------------------------------------------------------|
| Element               | High performance precision wound element for superior heat distribution                                                                               |
| Cable Length          | 1 metre long stainless steel braided cable                                                                                                            |
| Max. Temperature      | Recommended for temperatures up to 300°C                                                                                                              |
| Output                | 240V                                                                                                                                                  |
| Features #1           | Full width low expansion straps                                                                                                                       |
| Features #2           | Specially treated finish to resist oxidation and enhance thermal conductivity                                                                         |
| Important Information | Wide range of applications including plastic process machinery, injection / blow moulding, rubber moulding, test equipment, food process industry etc |