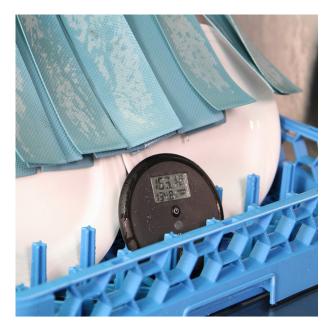

Le thermomtre pour lave-vaisselle DishTemp simule le nettoyage et la dsinfection dune plaque dans un lave-vaisselle professionnel, en enregistrant avec preision la temprature de surface maximale en appuyant sur un seul bouton.

Le thermomtre DishTemp limine le besoin de bandelettes de test coteuses et imprcises et de thermomtres tige qui ne restent pas en place et nenregistrent pas la temprature la surface de la plaque.

Conu pour survivre une utilisation quotidienne dans les cuisines professionnelles, le thermomtre pour lave-vaisselle DishTemp indique une temprature suprieure une plage de 0 90 C avec une rsolution de 0,1 C/F et une prcision de 0,5 C.