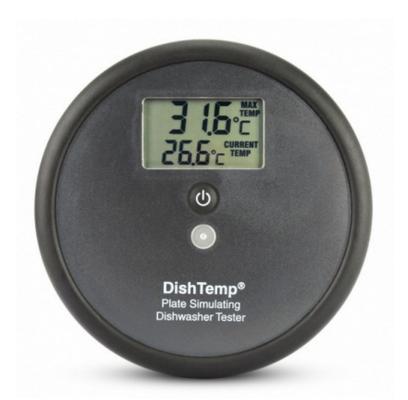

Le thermomtre pour lave-vaisselle DishTemp simule le nettoyage et la dsinfection dune plaque dans un lave-vaisselle professionnel, en enregistrant avec preision la temprature de surface maximale en appuyant sur un seul bouton.

Le thermomtre DishTemp limine le besoin de bandelettes de test coteuses et imprcises et de thermomtres tige qui ne restent pas en place et nenregistrent pas la temprature la surface de la plaque.

Conu pour survivre une utilisation quotidienne dans les cuisines professionnelles, le thermomtre pour lave-vaisselle DishTemp indique une temprature suprieure une plage de 0 90 C avec une rsolution de 0,1 C/F et une prcision de 0,5 C.

## **Specifications**

| Product Code        | XE-3939-001                                                                                                                                                                                            |
|---------------------|--------------------------------------------------------------------------------------------------------------------------------------------------------------------------------------------------------|
| General Description | The DishTemp® dishwasher thermometer simulates a plate as it's cleaned and sanitised in a commercial dishwasher, accurately recording the maximum surface temperature at the touch of a single button. |
| Thermocouple Type   | K                                                                                                                                                                                                      |
| Battery             | 3 volt CR2032 lithium coin cell                                                                                                                                                                        |
| Calibration         | traceable calibration certificate                                                                                                                                                                      |
| Display             | LCD                                                                                                                                                                                                    |
| Resolution          | 0.1°C /°F                                                                                                                                                                                              |
| Max. Temperature    | +90°C                                                                                                                                                                                                  |
| Min. Temperature    | 0°C                                                                                                                                                                                                    |
| IP Rating           | IP66                                                                                                                                                                                                   |
| Accuracy            | ±0.5 °C.                                                                                                                                                                                               |
| Dimensions          | 14 x 127mm                                                                                                                                                                                             |