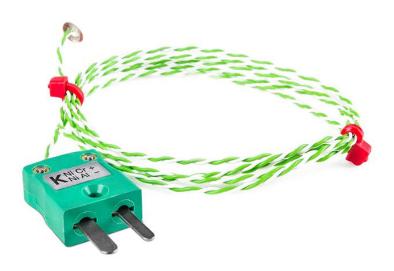

## Thermocouple disque fil fin CEI, PTFE avec fiche miniature - Type K - 2M

Labfacility are the UK's leading manufacturer of Temperature Sensors, Thermocouple Connectors and associated Temperature Instrumentation and stockings of Thermocouple Cables. The Company has been trading since 1971 and is ISO9001 accredited.

## **Specifications**

| Product Code          | XE-5621-001                                                  |
|-----------------------|--------------------------------------------------------------|
| General Description   | Exposed junction thermocouple with Copper Disc brazed at tip |
| Sensor Type           | Copper disc                                                  |
| Thermocouple Type     | Type K                                                       |
| Thermocouple Junction | Grounded measuring junction                                  |
| Cable Length          | 2M                                                           |
| Cable Type            | 1/0.2mm PTFE insulated twisted wire                          |
| Termination Type      | Miniature flat pin plug, colour coded in accordance IEC 584  |
| Standards Met         | IEC                                                          |
| Series                | Copper Disk Thermocouple                                     |
|                       |                                                              |