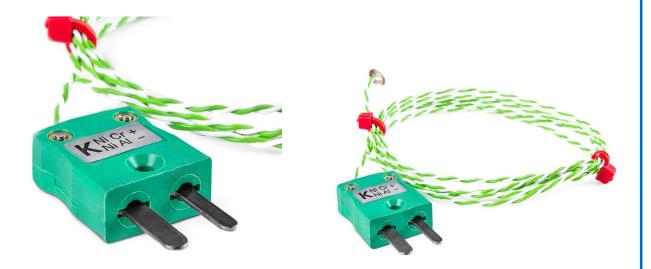

## **Specifications**

| Product Code          | XE-5642-001                                                  |
|-----------------------|--------------------------------------------------------------|
| General Description   | Exposed junction thermocouple with Copper Disc brazed at tip |
| Sensor Type           | Copper disc                                                  |
| Thermocouple Type     | K                                                            |
| Thermocouple Junction | Grounded measuring junction                                  |
| Cable Length          | 1M                                                           |
| Cable Type            | 1/0.2mm PTFE insulated twisted wire                          |
| Termination Type      | Miniature flat pin plug, colour coded                        |
| Standards Met         | BS EN 60584-1:2013                                           |
|                       |                                                              |