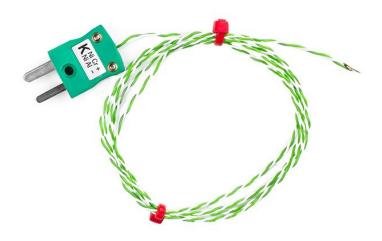

## **Specifications**

| Product Code          | XE-5642-001                                                  |
|-----------------------|--------------------------------------------------------------|
| General Description   | Exposed junction thermocouple with Copper Disc brazed at tip |
| Sensor Type           | Copper disc                                                  |
| Thermocouple Type     | K                                                            |
| Thermocouple Junction | Grounded measuring junction                                  |
| Cable Length          | 1M                                                           |
| Cable Type            | 1/0.2mm PTFE insulated twisted wire                          |
| Termination Type      | Miniature flat pin plug, colour coded                        |
| Standards Met         | BS EN 60584-1:2013                                           |
|                       |                                                              |