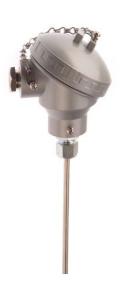

## Thermocouple isolation minrale de style industriel avec tte de raccord KNE - Inconel de type K (6 mm x 400 mm)

Labfacility are the UK's leading manufacturer of Temperature Sensors, Thermocouple Connectors and associated Temperature Instrumentation and stockings of Thermocouple Cables. The Company has been trading since 1971 and is ISO9001 accredited.

## **Specifications**

| XE-3248-001                                                                        |
|------------------------------------------------------------------------------------|
| Highly flexible, sheath can be bent/formed to suit many applications and processes |
| Mineral insulated Thermocouple fitted with KNE terminal head                       |
| Type K                                                                             |
| Insulated hot junction                                                             |
| 6.0mm diameter                                                                     |
| 400mm Length                                                                       |
| Inconel                                                                            |
| KNE, Cast aluminium finish, screw type lid with chain                              |
| M16 x 1.5mm Plated brass gland fitted                                              |
| +1100°C                                                                            |
| -40°C                                                                              |
| IP67                                                                               |
|                                                                                    |