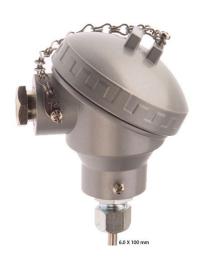

## Thermocouple isolation minrale de style industriel avec tte de raccord KNE - Inconel de type K (6 mm x 400 mm)

Labfacility are the UK's leading manufacturer of Temperature Sensors, Thermocouple Connectors and associated Temperature Instrumentation and stockings of Thermocouple Cables. The Company has been trading since 1971 and is ISO9001 accredited.

## **Specifications**

| XE-3248-001                                                                        |
|------------------------------------------------------------------------------------|
| Highly flexible, sheath can be bent/formed to suit many applications and processes |
| Mineral insulated Thermocouple fitted with KNE terminal head                       |
| Type K                                                                             |
| Insulated hot junction                                                             |
| 6.0mm diameter                                                                     |
| 400mm Length                                                                       |
| Inconel                                                                            |
| KNE, Cast aluminium finish, screw type lid with chain                              |
| M16 x 1.5mm Plated brass gland fitted                                              |
| +1100°C                                                                            |
| -40°C                                                                              |
| IP67                                                                               |
|                                                                                    |