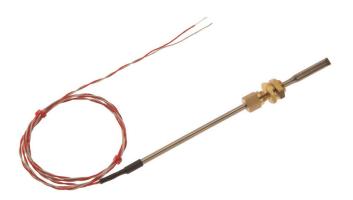

## Sonde bout plat Type RTD / PRT

## Click here to view product

| Product Code            | XE-3697                                                                                           |
|-------------------------|---------------------------------------------------------------------------------------------------|
| General Description     | 316 stainless steel probe, 4.0mm diameter (6mm max. across flat area of tip) x 150mm long overall |
| Sensor Type             | Pt100 (100 Ohms @ 0°C) to IEC 751, Class B                                                        |
| Probe Temperature Range | -50°C to +250°C                                                                                   |
| Cable Length            | 1m, 2m, 5m                                                                                        |
| Cable Type              | 7/0.2mm Teflon® insulated 2 core twisted leads                                                    |
| Termination Type        | 2-wire tails                                                                                      |
| Accessories             | 1/8? BSPP brass male compression fitting with locknut included                                    |