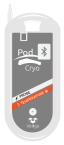

# Pod Cryo (PG1)

Records and wirelessly transmits temperature data at temperatures as low as -200°C.

| Functional Range | -200°C to 100°C |
|------------------|-----------------|
| Wireless Range   | Up to 30 meters |
| Battery Life     | 1.5 to 5 years  |
| Ассигасу         | ± 0.25°C        |
| Memory           | 40,000 points   |