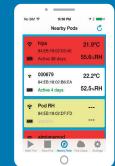

#### MOBILE APPS

- Use any phone or tablet to View, Sync, and Share data at any and all points in the chain.
- Share data via PDF and Excel reports directly from wherever you
- Start and Stop Pods in the field in seconds, with all recorded data stored automatically.