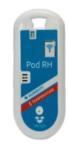

# **Pod Humidity** (PA3)

Reusable Pod that measures temperature and relative humidity. Offers a total of 80,000 data points between RH and Temp.

| Functional Range | -20°C to 60°C,        |
|------------------|-----------------------|
|                  | 0-100% RH             |
| Wireless Range   | Up to 30 meters       |
| Battery Life     | 1.5 to 5 years        |
| Ассигасу         | ± 0.5°C, ± 3% RH typ. |
| Memory           | 40 000 points         |