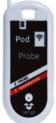

### Pod Probe (PE1)

Recording and wireless transmission of temperature data at temperatures as low as -80°C.

| Functional Range | -80°C to 80°C   |
|------------------|-----------------|
| Wireless Range   | Up to 30 meters |
| Battery Life     | 1.5 to 5 years  |
| Ассигасу         | ± 0.25°C        |
| Memory           | 40,000 points   |

#### Pod Probe

Need to measure extreme ranges or penetrate for core temperatures? Record and wirelessly transmit data from -80 to 80°C.